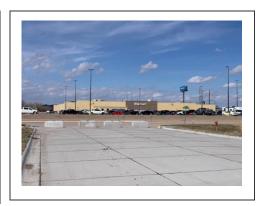

The Subject property is close to the South I-80 Intersection at Ogallala, NE. It is located 1 block from Walmart, Holiday Inn Express, Best Western Plus and Bomgaars.

The Subject property is close to infrastructure and lays flat and easily developable.

The property appears to not be in the flood plain.

Traffic in the area is dramatic and increasing daily with numerous interstate traffic. The Subject property has un-hindered access and could be developed for many commercial uses.