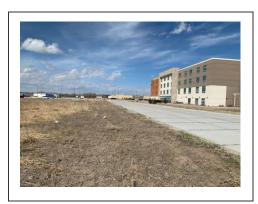

The Subject property is close to the South I-80 Intersection at Ogallala, NE. It is located 1 block from Walmart, Holiday Inn Express, Best Western Plus and Bomgaars.

The Subject property is close to infrastructure and lays flat and easily developable.

The property appears to not be in the flood plain.

Traffic in the area is dramatic and increasing daily with numerous interstate traffic. The Subject property has un-hindered access and could be developed for many commercial uses.